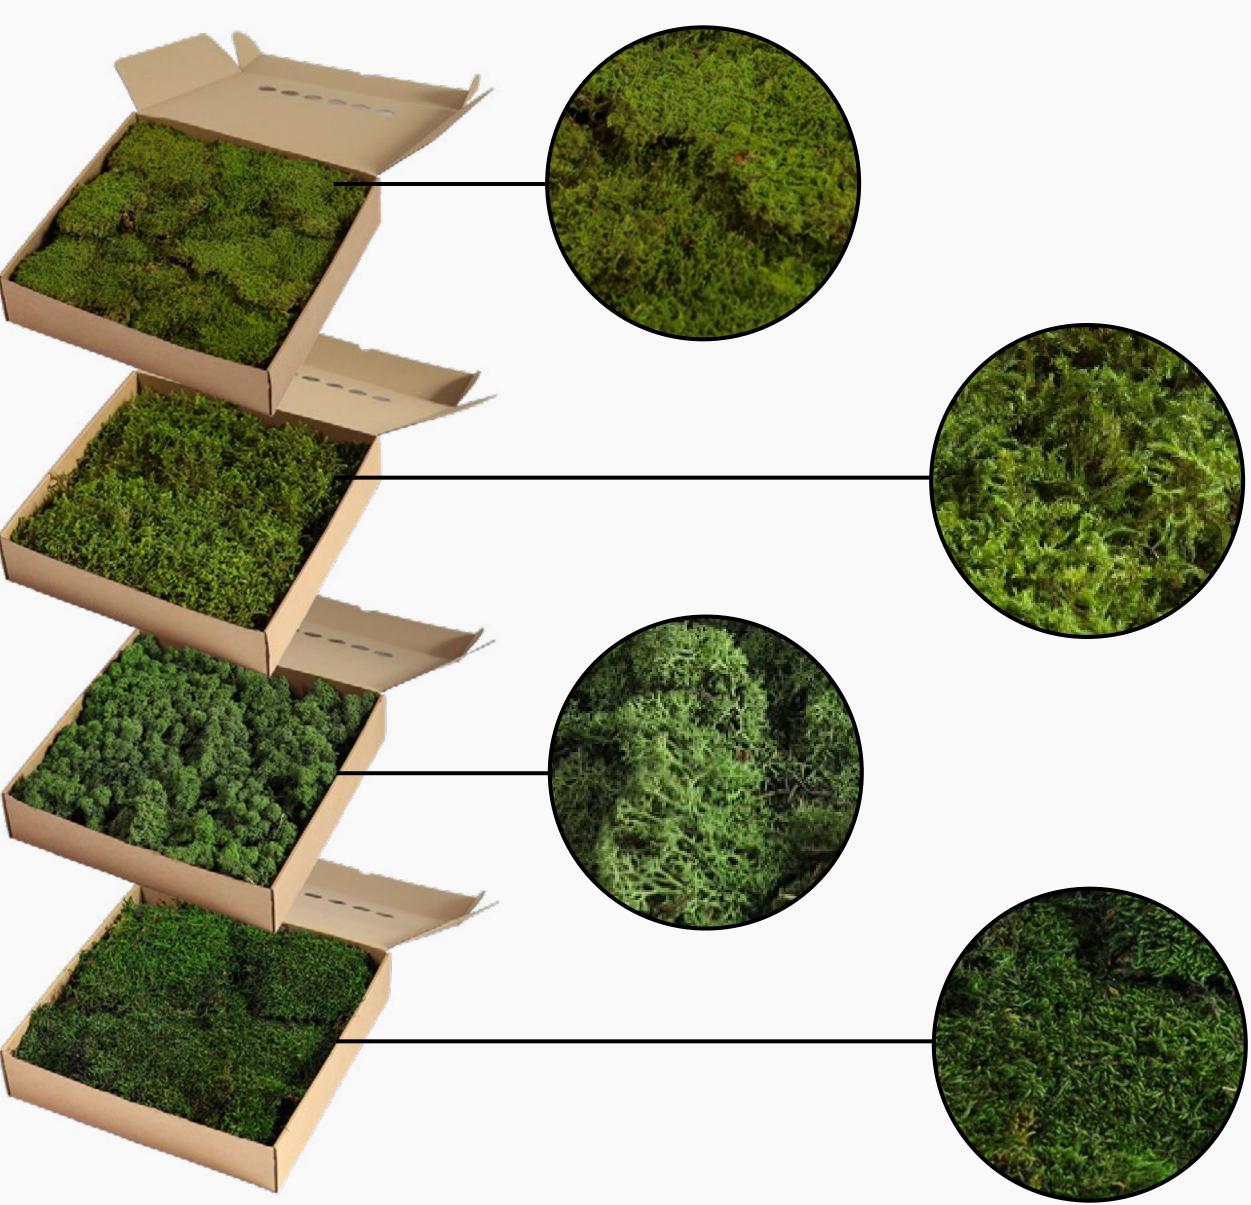

#### Rock moss

Deze mossoort groeit op rotsen en keien, waardoor het een robuuste uitstraling heeft. Het mos is dun en heeft korte haren.

#### **Star moss**

This moss is fluffy and has a fuzzy texture. It is light in color, making it ideal for use as a detail or accent color.

#### **Reindeer moss**

Reindeer moss is a shrub-like type of moss with hollow, pithless branches. The product has a corallike appearance and is available in over 30 colors!

#### Flat moss

The most popular moss product. Due to its natural appearance and uniform characteristics, it is very suitable for placing behind logos and letters. Medium-length moss fibers create a calm look.