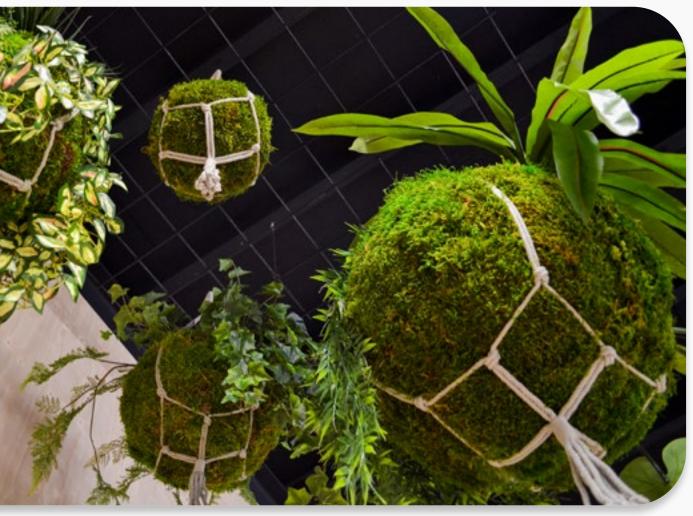

## **Different moss** products

In addition to the various types of moss, there are also many different products that moss can be applied to. Moss can be attached to almost any surface using the special adhesive we use. Moss products are always custommade, ensuring that the product always fits your specific situation.

We can provide a moss artwork in many shapes. Additionally, we can cover it with the moss type of your choice. This ensures there's always a combination that matches your interior.