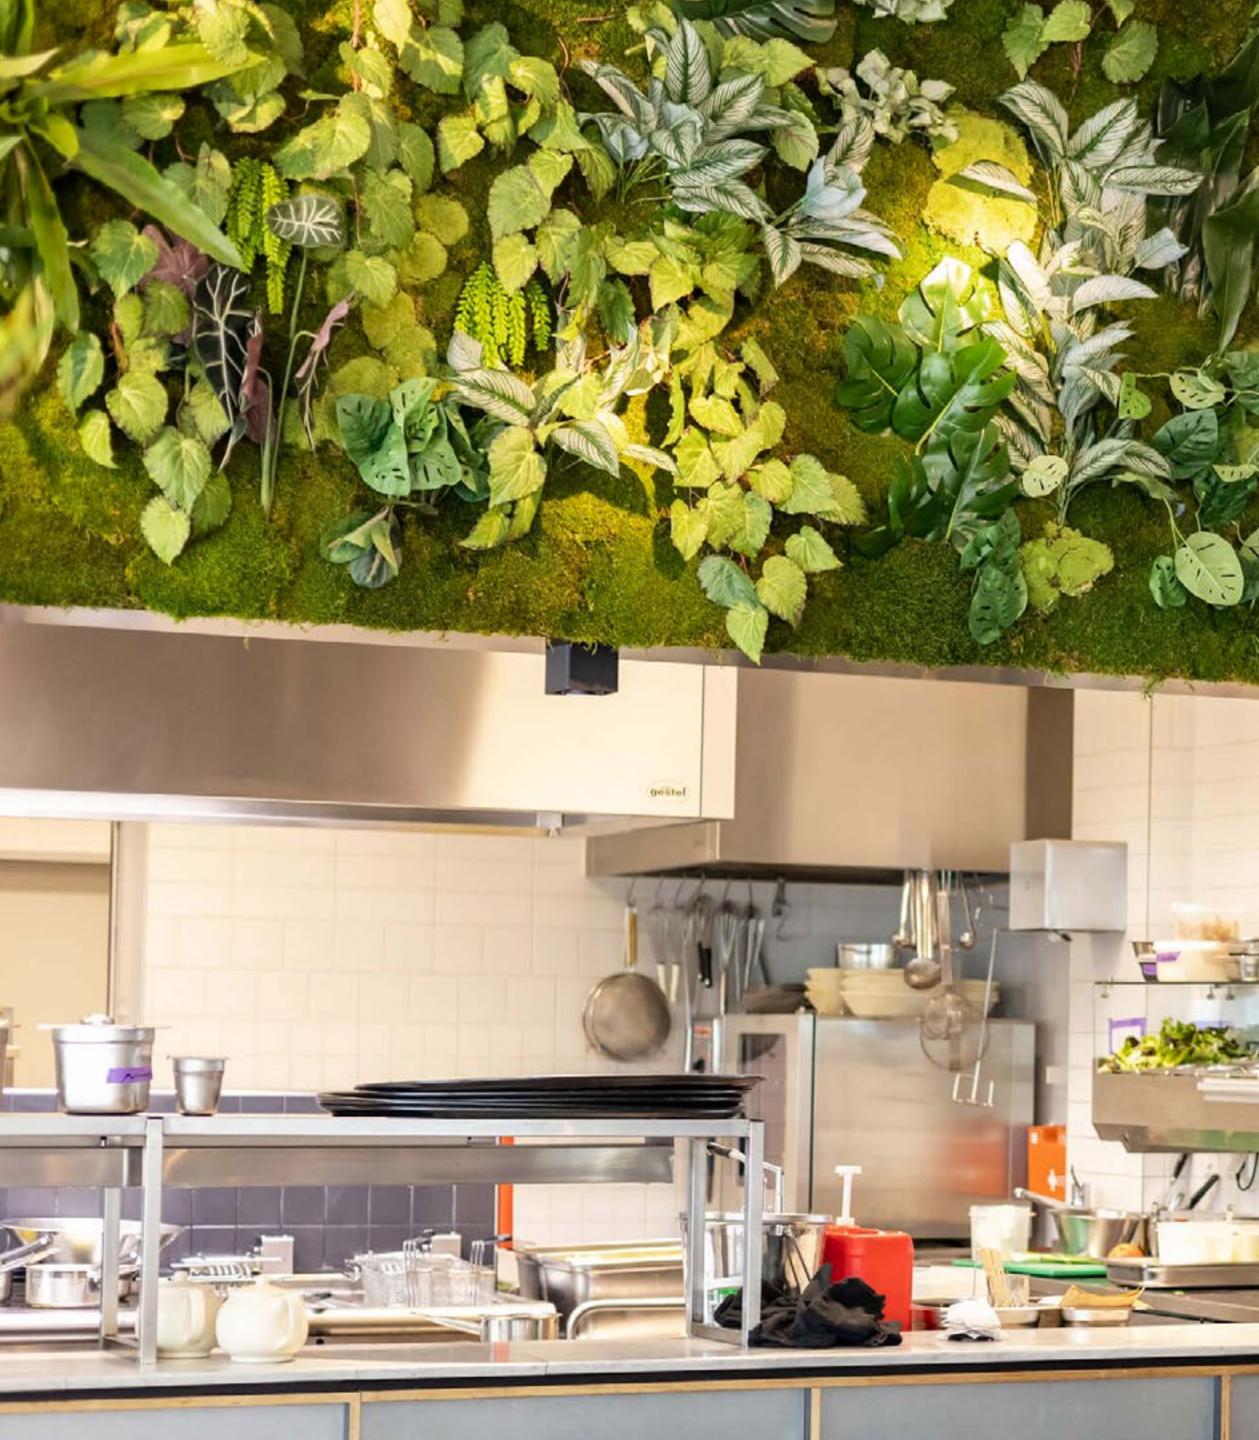

## **Different moss** products

In addition to the various types of moss, there are also many different products that moss can be applied to. Moss can be attached to almost any surface using the special adhesive we use. Moss products are always custommade, ensuring that the product always fits your specific situation.

We can provide a moss artwork in many shapes. Additionally, we can cover it with the moss type of your choice. This ensures there's always a combination that matches your interior.