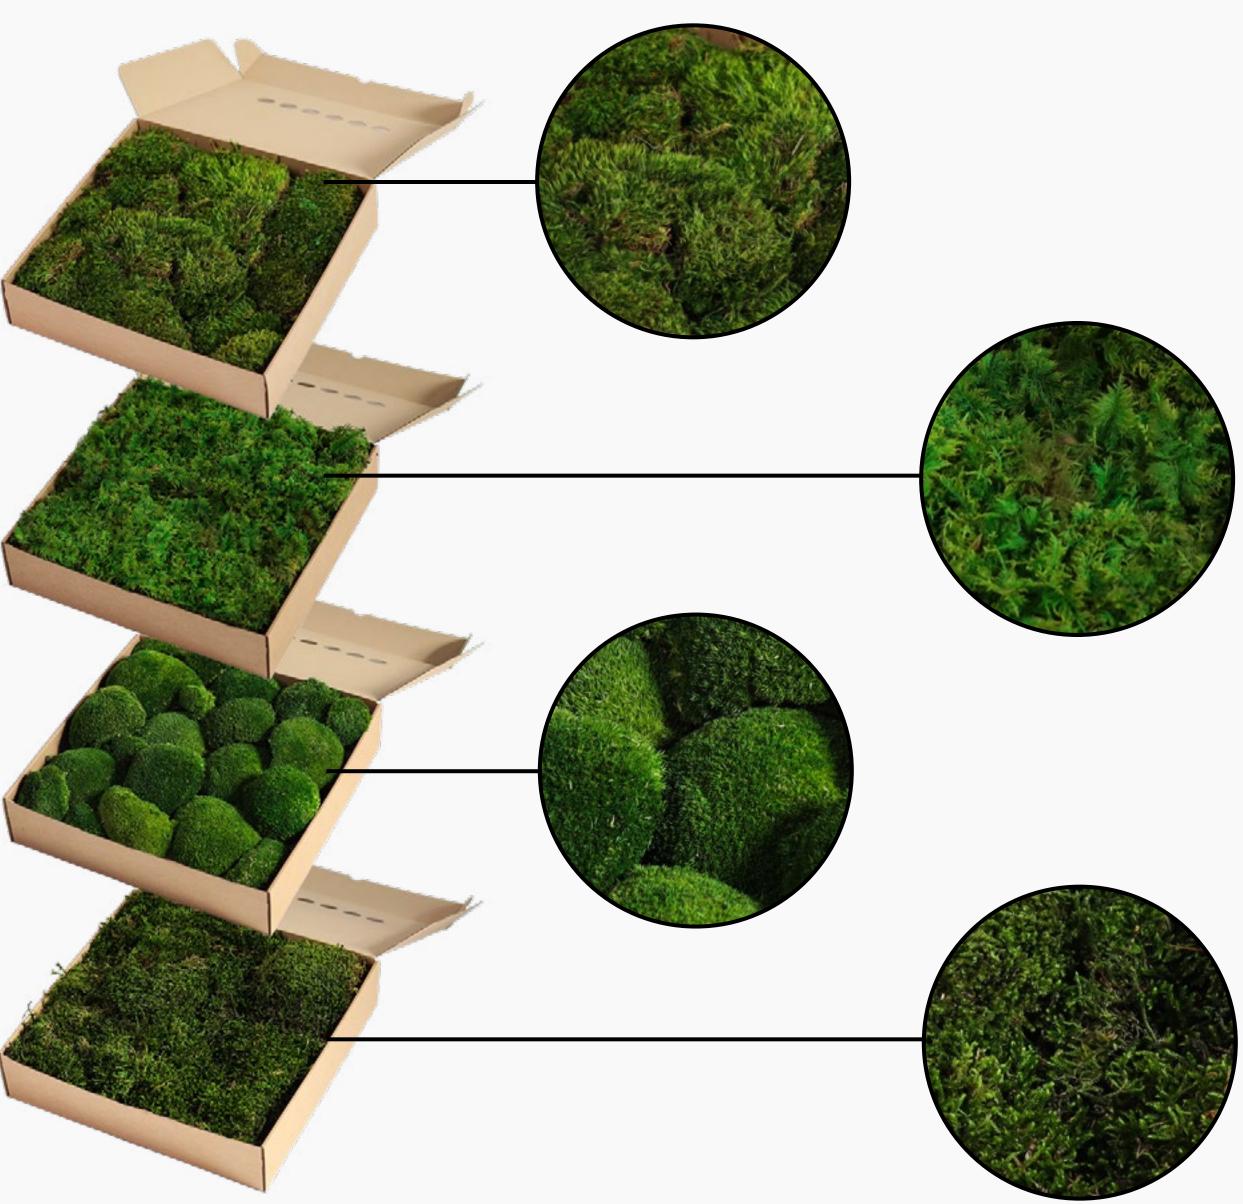

## All types of mos

We offer eight different types of moss. Since each type of moss has a unique appearance, we highlight the specific characteristics of each one next to it.

#### Hair moss

This moss has a hair-like structure. It contains various shades of green, creating a playful effect.

#### Fern moss

This moss has a fern-like structure. It is fluffy and feels soft to the touch. It has a lighter green color, making it ideal for adding accents between other types of moss.

#### **Cushion moss**

This moss consists of spherical pieces and has a deep green color. When applied, it creates depth. The moss fibers are short.

- ✓ All combinations possible
- ✓ Tailored advice
- ✓ With fire certification

#### Long moss

This high-pile moss adds depth and also creates a playful effect. It has long moss fibers, giving it a soft feel.