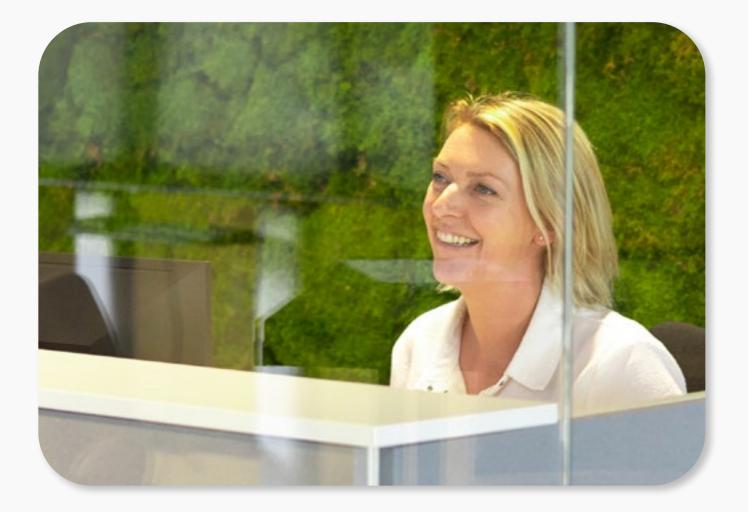

#### Moss wall behind the reception at Albrand Zevenaar

- 100% flat moss with fire certification
- Integration of company logo

5

- Cut-out for control unit and smoke detector
- Steel edge finish