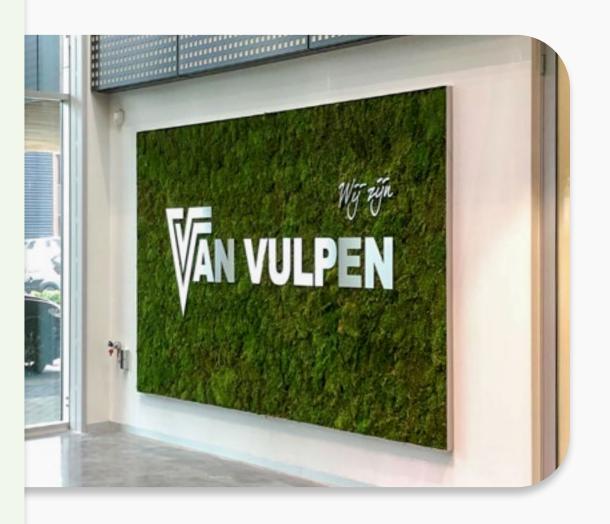

### Moss wall

A full wall covered with moss adds ambiance to the space where it is placed. Additionally, it has acoustic value. Just like with our other products, you can choose from the various types of moss we offer. It is also possible to incorporate a logo, brand, quote, or slogan. Need a moss wall around a television, smoke detector, control unit, or other obstacle? No problem, we'll take care of it for you.

#### Moss circles 🛞 🔂

Moss circles are available in four standard sizes with diameters of 37-50-60-70 cm. It is also possible to deviate from these pre-selected sizes; inquire about the options.

Gives a natural look to your logo, quote, slogan, or brand. Would you prefer a world map, a country silhouette, or another freeform moss shape on your wall? There's endless possibilities!