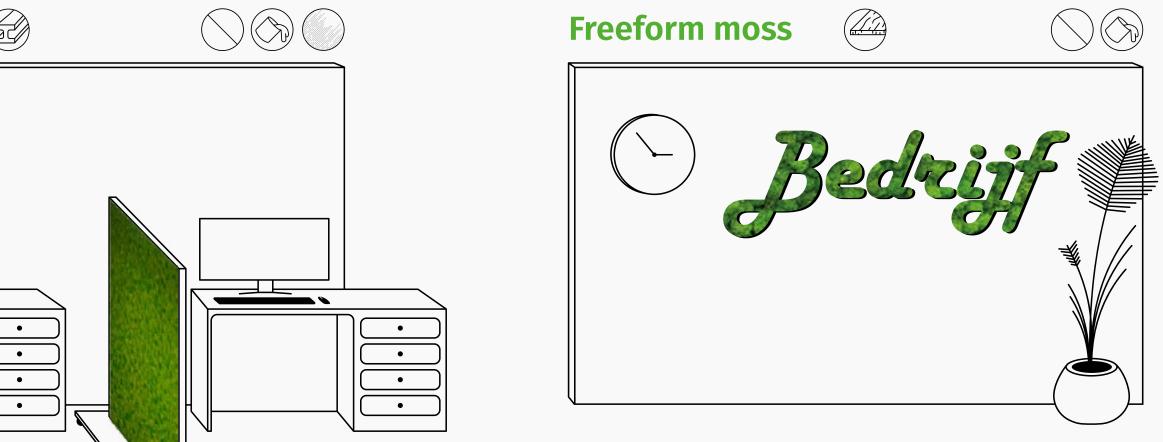

#### Moss divider 😥

A mobile (workspace) divider covered with moss is an ideal way to bring acoustic benefits to any desired location at any time.

#### Moss circles 🛞 🔂

Moss circles are available in four standard sizes with diameters of 37-50-60-70 cm. It is also possible to deviate from these pre-selected sizes; inquire about the options.

Gives a natural look to your logo, quote, slogan, or brand. Would you prefer a world map, a country silhouette, or another freeform moss shape on your wall? There's endless possibilities!