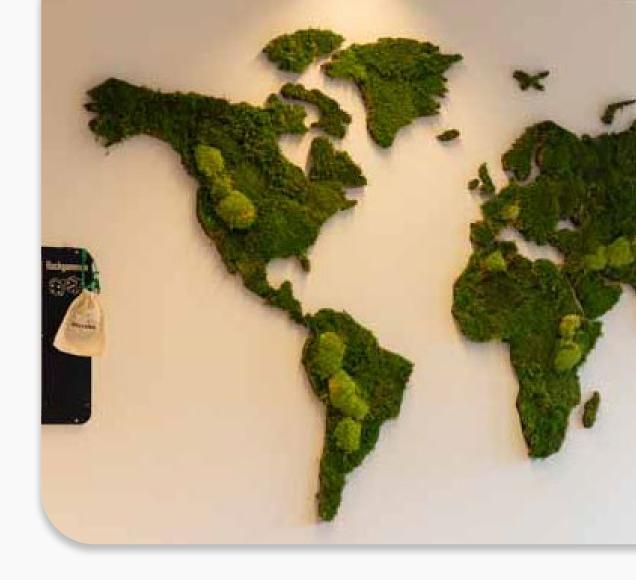

#### Moss circles 🛞 🔂

Moss circles are available in four standard sizes with diameters of 37-50-60-70 cm. It is also possible to deviate from these pre-selected sizes; inquire about the options.

Gives a natural look to your logo, quote, slogan, or brand. Would you prefer a world map, a country silhouette, or another freeform moss shape on your wall? There's endless possibilities!