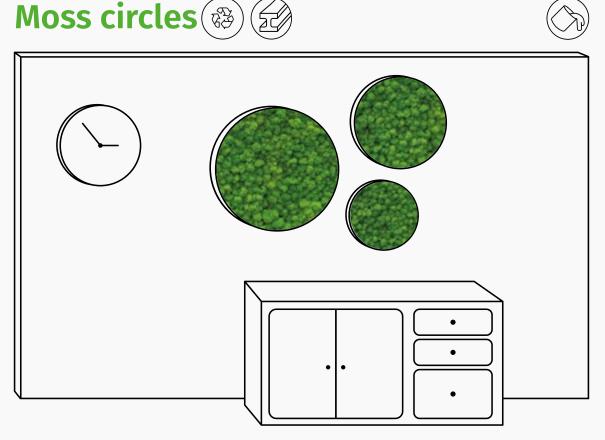

#### Moss circles 🛞 🔂

Moss circles are available in four standard sizes with diameters of 37-50-60-70 cm. It is also possible to deviate from these pre-selected sizes; inquire about the options.

Gives a natural look to your logo, quote, slogan, or brand. Would you prefer a world map, a country silhouette, or another freeform moss shape on your wall? There's endless possibilities!