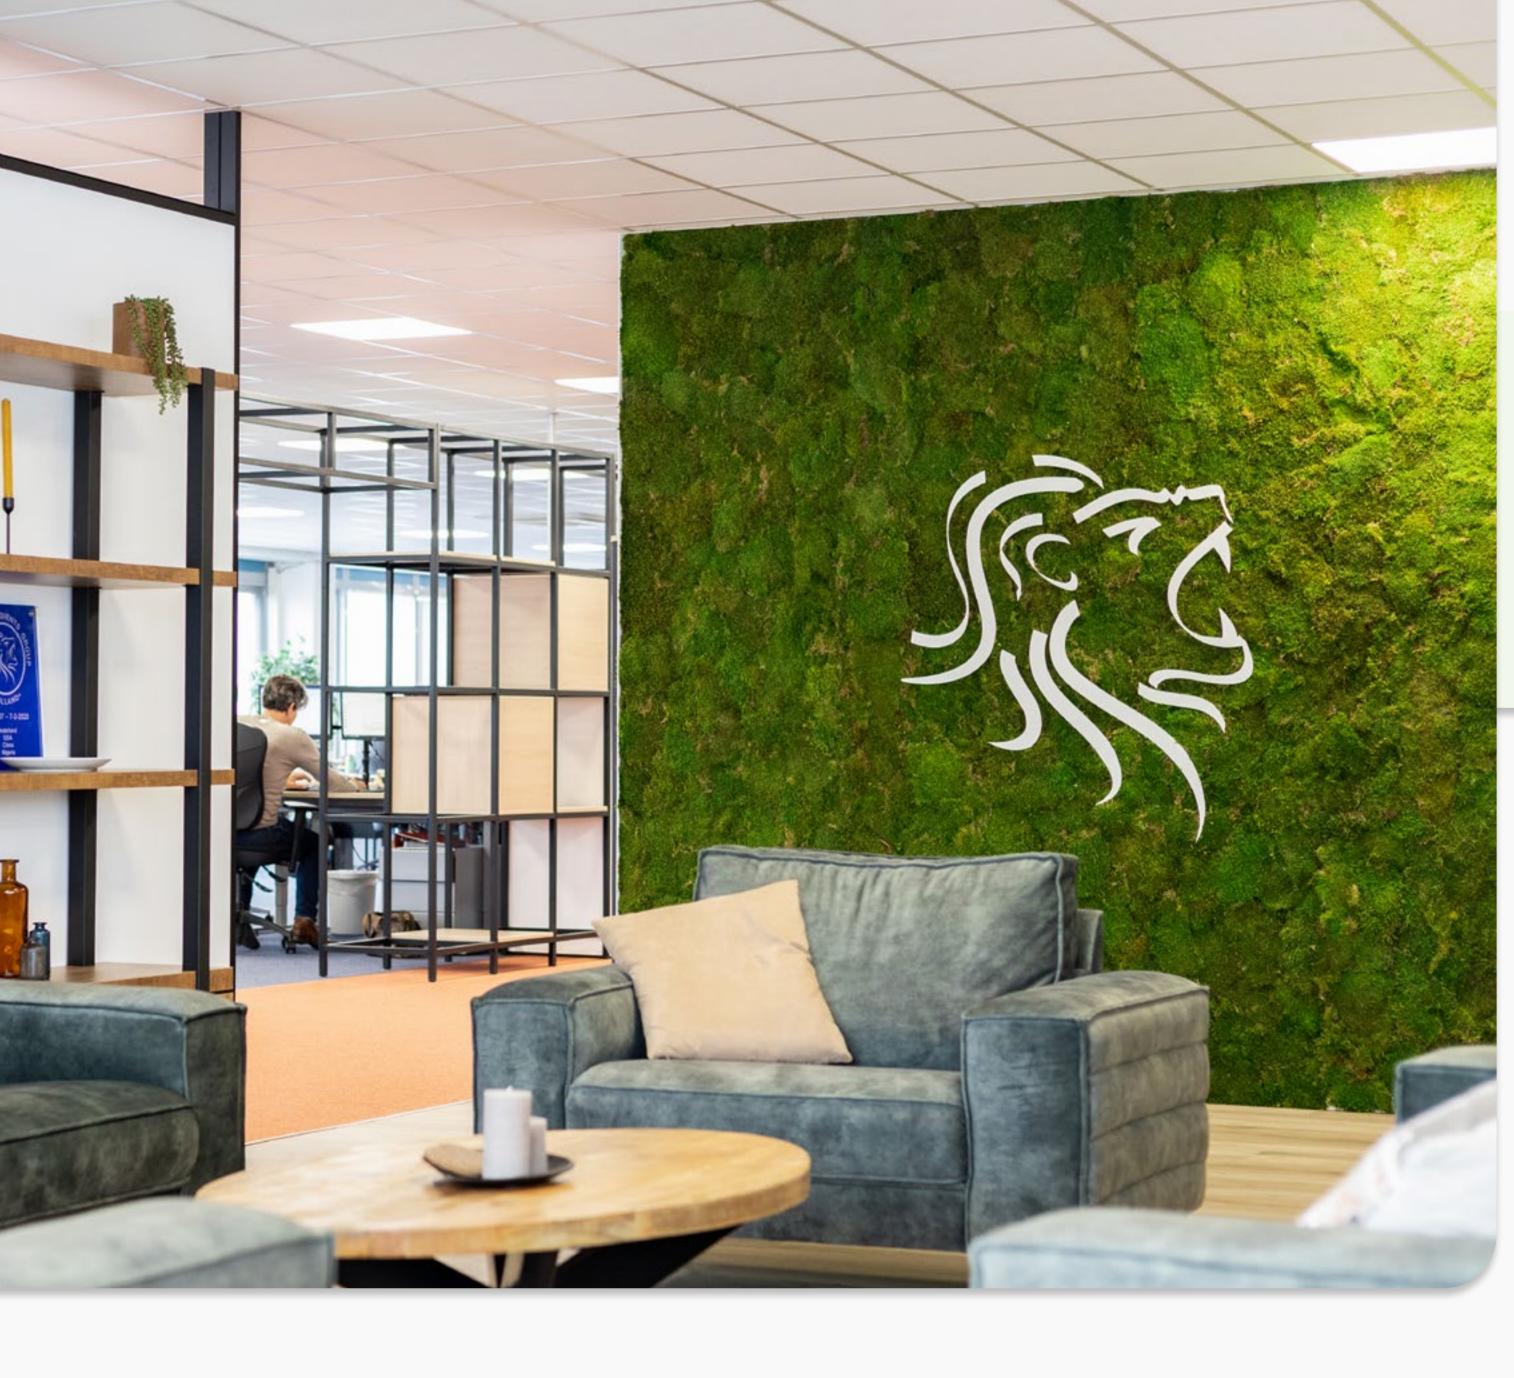

### Moss wall

A full wall covered with moss adds ambiance to the space where it is placed. Additionally, it has acoustic value. Just like with our other products, you can choose from the various types of moss we offer. It is also possible to incorporate a logo, brand, quote, or slogan. Need a moss wall around a television, smoke detector, control unit, or other obstacle? No problem, we'll take care of it for you.

The moss wall is fully prepared at our location, allowing for installation to typically be completed within one working day.

- ✓ Low maintenance
- ✓ Insulating properties
- ✓ Sustainable appearance
- ✓ No natural light required

#### Moss circles 🛞 🔂

Moss circles are available in four standard sizes with diameters of 37-50-60-70 cm. It is also possible to deviate from these pre-selected sizes; inquire about the options.

Gives a natural look to your logo, quote, slogan, or brand. Would you prefer a world map, a country silhouette, or another freeform moss shape on your wall? There's endless possibilities!