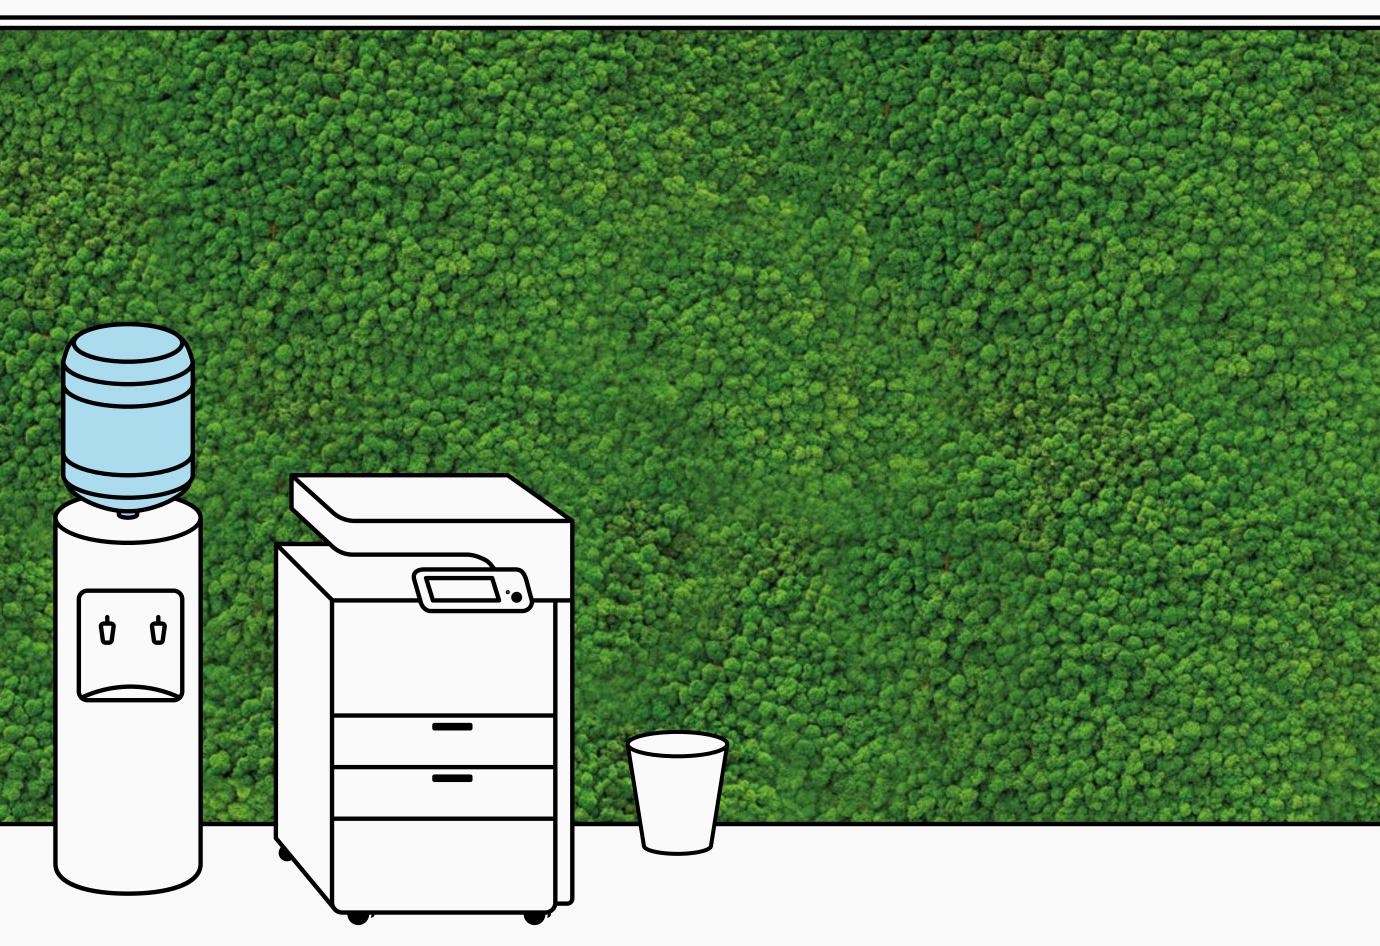

### Moss wall

A full wall covered with moss adds ambiance to the space where it is placed. Additionally, it has acoustic value. Just like with our other products, you can choose from the various types of moss we offer. It is also possible to incorporate a logo, brand, quote, or slogan. Need a moss wall around a television, smoke detector, control unit, or other obstacle? No problem, we'll take care of it for you.

The moss wall is fully prepared at our location, allowing for installation to typically be completed within one working day.

- ✓ Low maintenance
- ✓ Insulating properties
- ✓ Sustainable appearance
- ✓ No natural light required