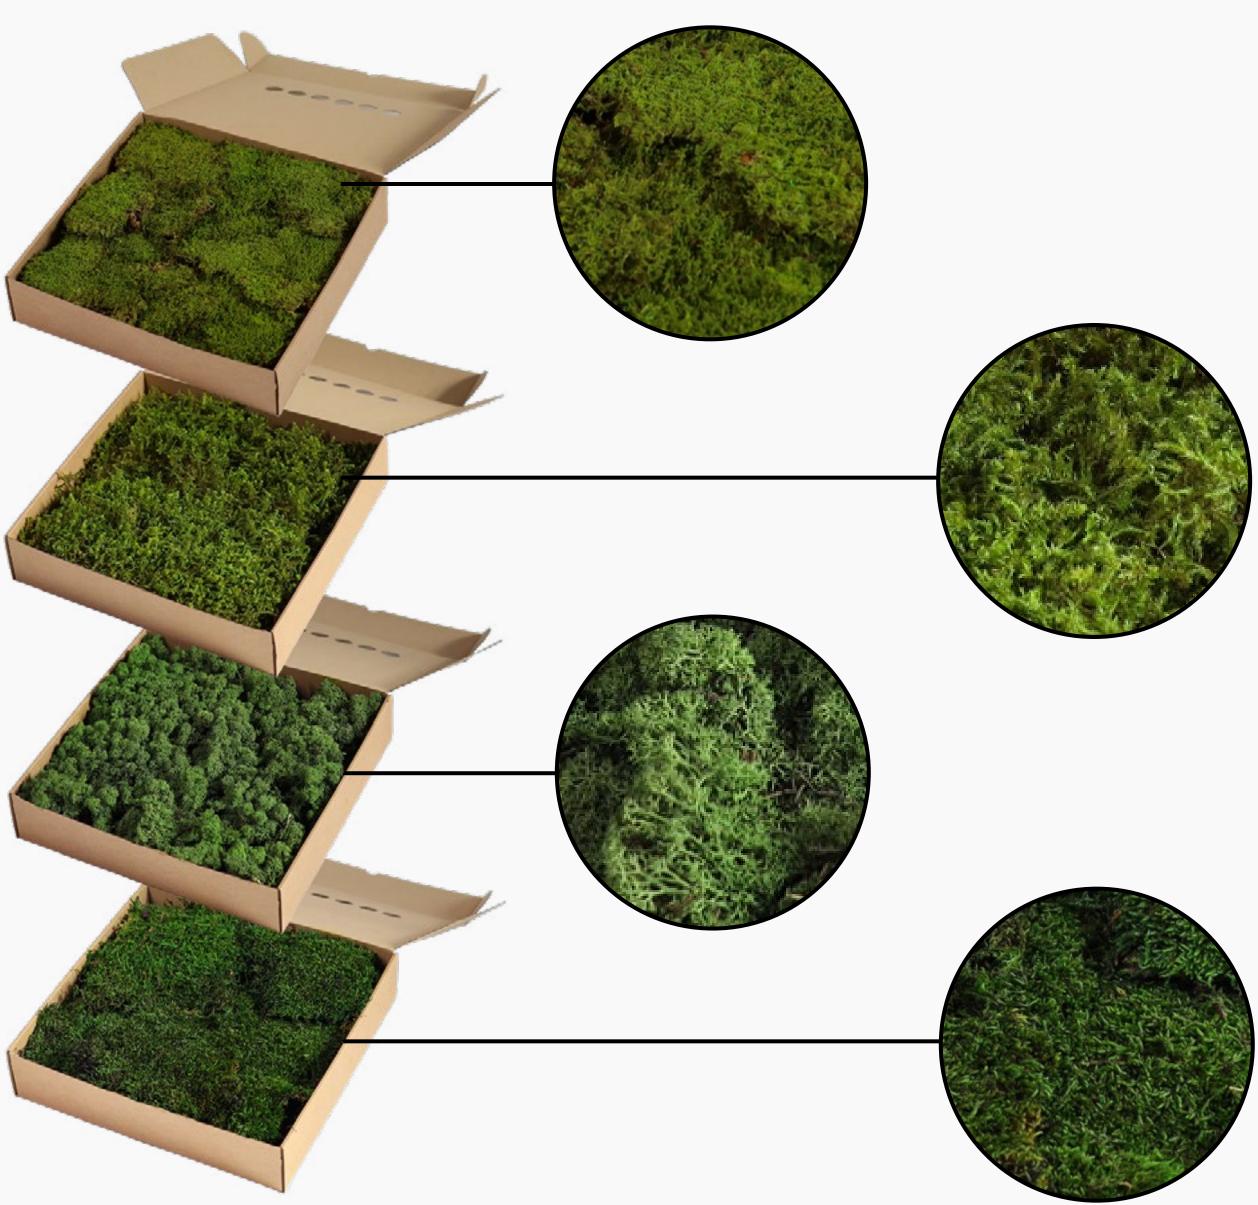

#### Rock moss

Deze mossoort groeit op rotsen en keien, waardoor het een robuuste uitstraling heeft. Het mos is dun en heeft korte haren.

#### **Star moss**

This moss is fluffy and has a fuzzy texture. It is light in color, making it ideal for use as a detail or accent color.

#### **Reindeer moss**

Reindeer moss is a shrub-like type of moss with hollow, pithless branches. The product has a corallike appearance and is available in over 30 colors!

#### Flat moss

The most popular moss product. Due to its natural appearance and uniform characteristics, it is very suitable for placing behind logos and letters. Medium-length moss fibers create a calm look.