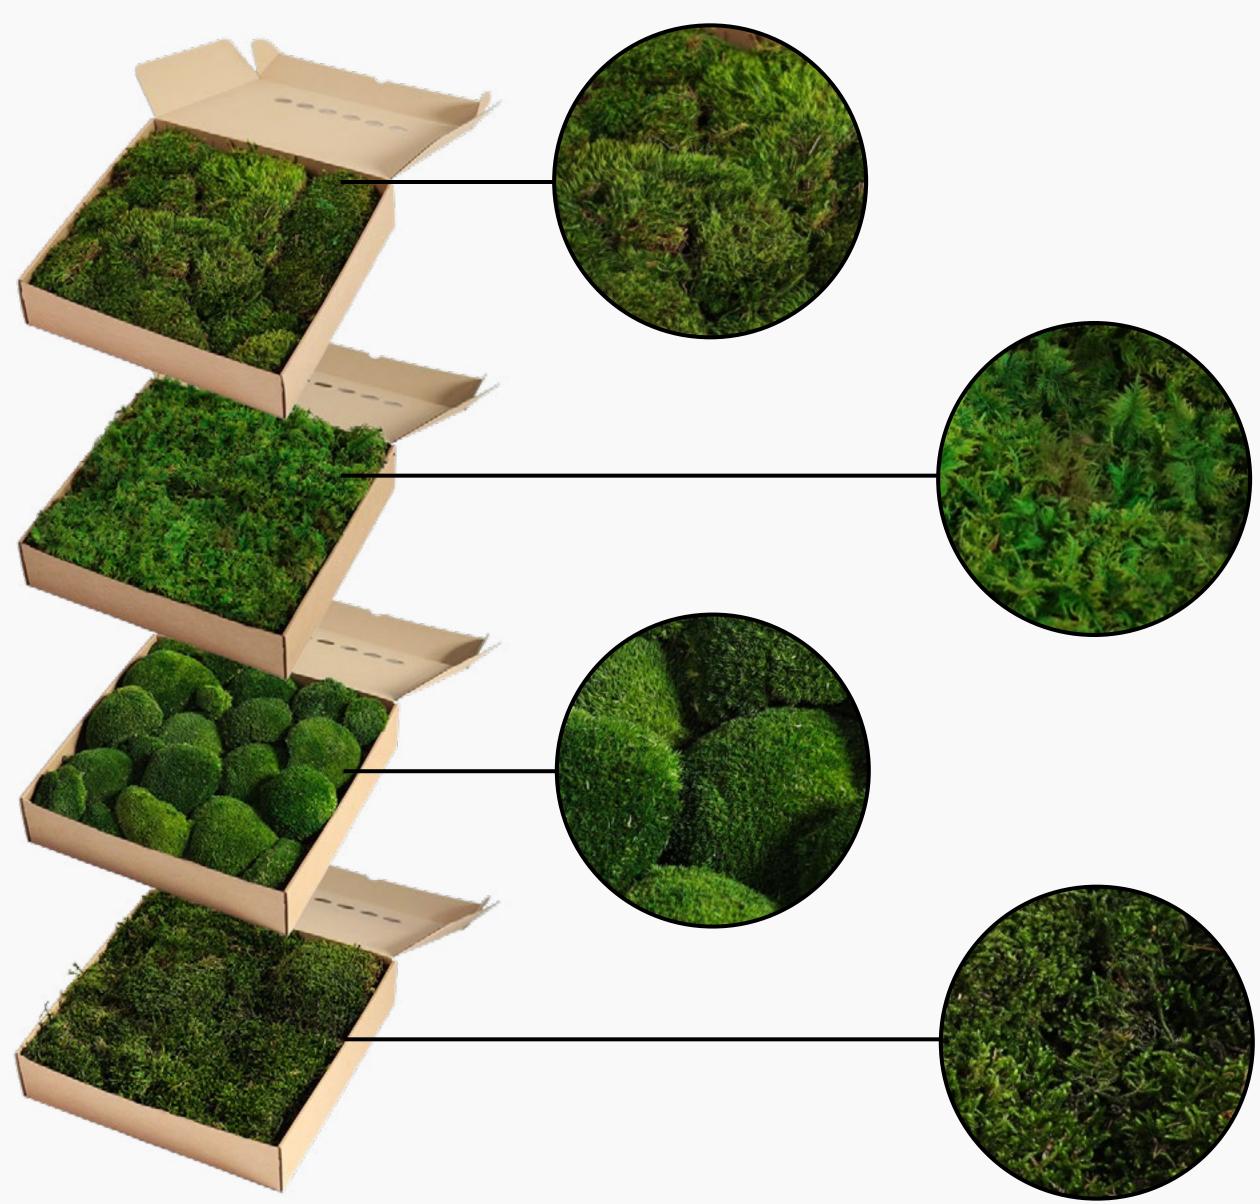

## All types of mos

We offer eight different types of moss. Since each type of moss has a unique appearance, we highlight the specific characteristics of each one next to it.

#### Hair moss

This moss has a hair-like structure. It contains various shades of green, creating a playful effect.

#### Fern moss

This moss has a fern-like structure. It is fluffy and feels soft to the touch. It has a lighter green color, making it ideal for adding accents between other types of moss.

#### **Cushion moss**

This moss consists of spherical pieces and has a deep green color. When applied, it creates depth. The moss fibers are short.

- ✓ All combinations possible
- ✓ Tailored advice
- ✓ With fire certification

#### Long moss

This high-pile moss adds depth and also creates a playful effect. It has long moss fibers, giving it a soft feel.