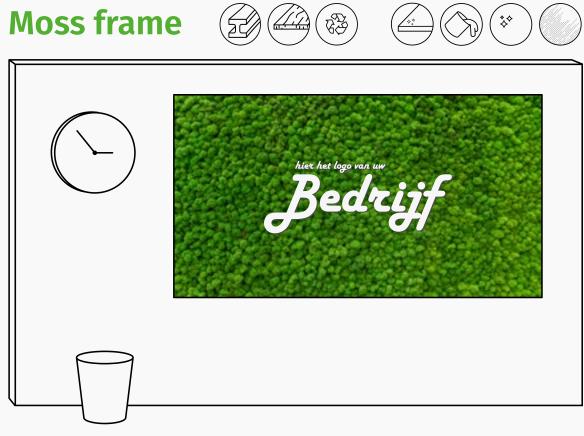

#### Moss circles 🛞 🔂

Moss circles are available in four standard sizes with diameters of 37-50-60-70 cm. It is also possible to deviate from these pre-selected sizes; inquire about the options.

Gives a natural look to your logo, quote, slogan, or brand. Would you prefer a world map, a country silhouette, or another freeform moss shape on your wall? There's endless possibilities!

### Moss wall

A full wall covered with moss adds ambiance to the space where it is placed. Additionally, it has acoustic value. Just like with our other products, you can choose from the various types of moss we offer. It is also possible to incorporate a logo, brand, quote, or slogan. Need a moss wall around a television, smoke detector, control unit, or other obstacle? No problem, we'll take care of it for you.