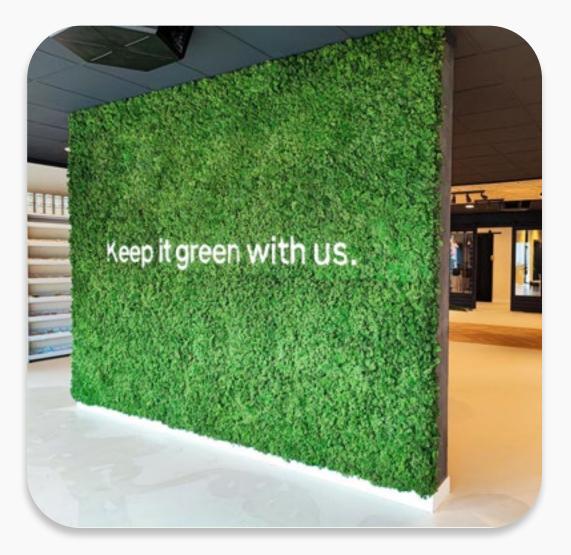

### Moss wall

A full wall covered with moss adds ambiance to the space where it is placed. Additionally, it has acoustic value. Just like with our other products, you can choose from the various types of moss we offer. It is also possible to incorporate a logo, brand, quote, or slogan. Need a moss wall around a television, smoke detector, control unit, or other obstacle? No problem, we'll take care of it for you.

The moss wall is fully prepared at our location, allowing for installation to typically be completed within one working day.

- ✓ Low maintenance
- ✓ Insulating properties
- ✓ Sustainable appearance
- ✓ No natural light required