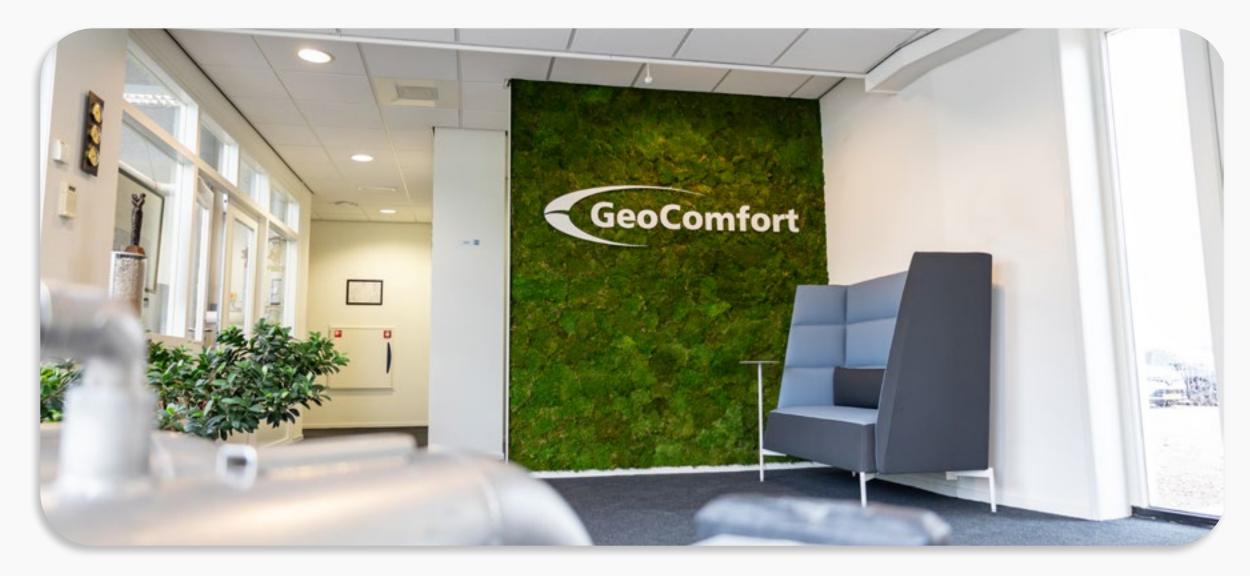

#### Moss wall behind the reception at Albrand Zevenaar

- 100% flat moss with fire certification
- Integration of company logo

5

- Cut-out for control unit and smoke detector
- Steel edge finish

### Moss wall

A full wall covered with moss adds ambiance to the space where it is placed. Additionally, it has acoustic value. Just like with our other products, you can choose from the various types of moss we offer. It is also possible to incorporate a logo, brand, quote, or slogan. Need a moss wall around a television, smoke detector, control unit, or other obstacle? No problem, we'll take care of it for you.