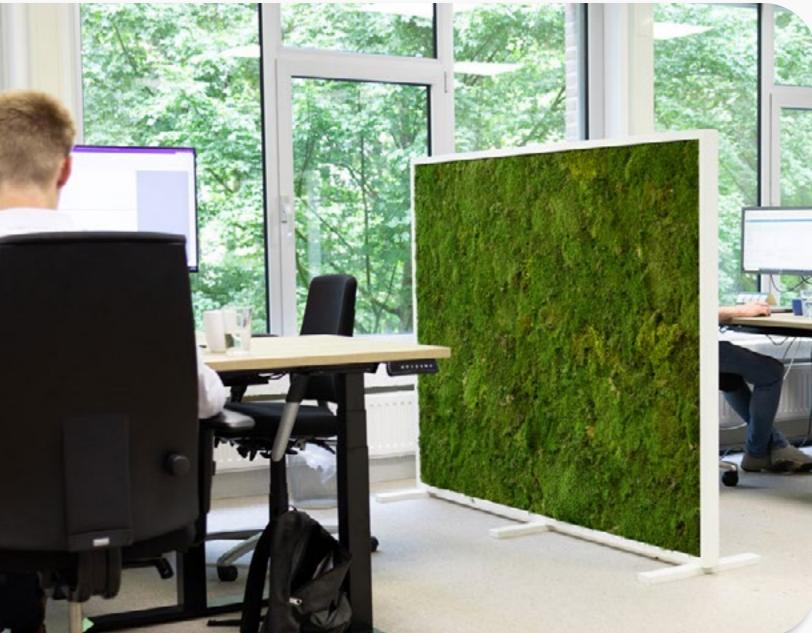

#### Moss circles 🛞 🔂

Moss circles are available in four standard sizes with diameters of 37-50-60-70 cm. It is also possible to deviate from these pre-selected sizes; inquire about the options.

Gives a natural look to your logo, quote, slogan, or brand. Would you prefer a world map, a country silhouette, or another freeform moss shape on your wall? There's endless possibilities!