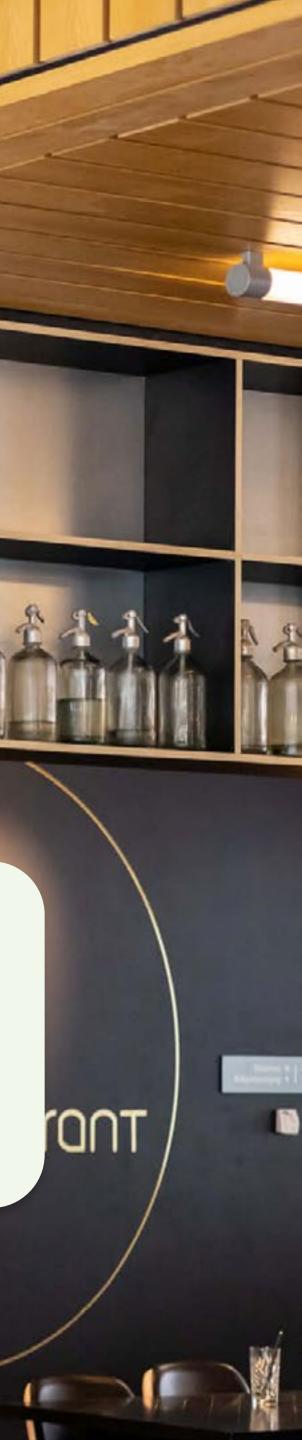

#### Moss wall behind the reception at Albrand Zevenaar

- 100% flat moss with fire certification
- Integration of company logo

5

- Cut-out for control unit and smoke detector
- Steel edge finish