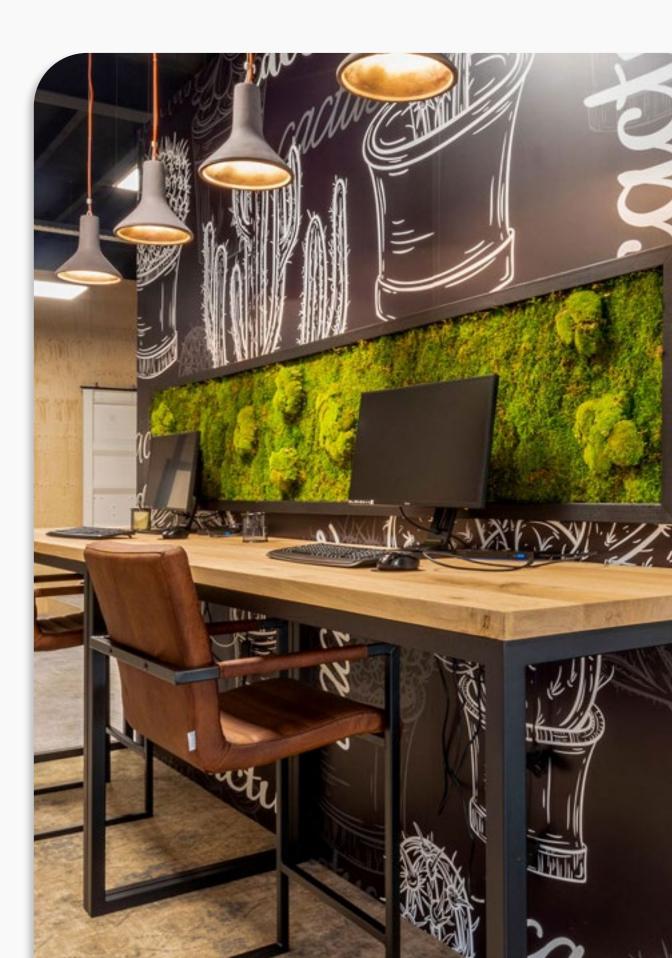

### Moss wall

A full wall covered with moss adds ambiance to the space where it is placed. Additionally, it has acoustic value. Just like with our other products, you can choose from the various types of moss we offer. It is also possible to incorporate a logo, brand, quote, or slogan. Need a moss wall around a television, smoke detector, control unit, or other obstacle? No problem, we'll take care of it for you.

The moss wall is fully prepared at our location, allowing for installation to typically be completed within one working day.

- ✓ Low maintenance
- ✓ Insulating properties
- ✓ Sustainable appearance
- ✓ No natural light required