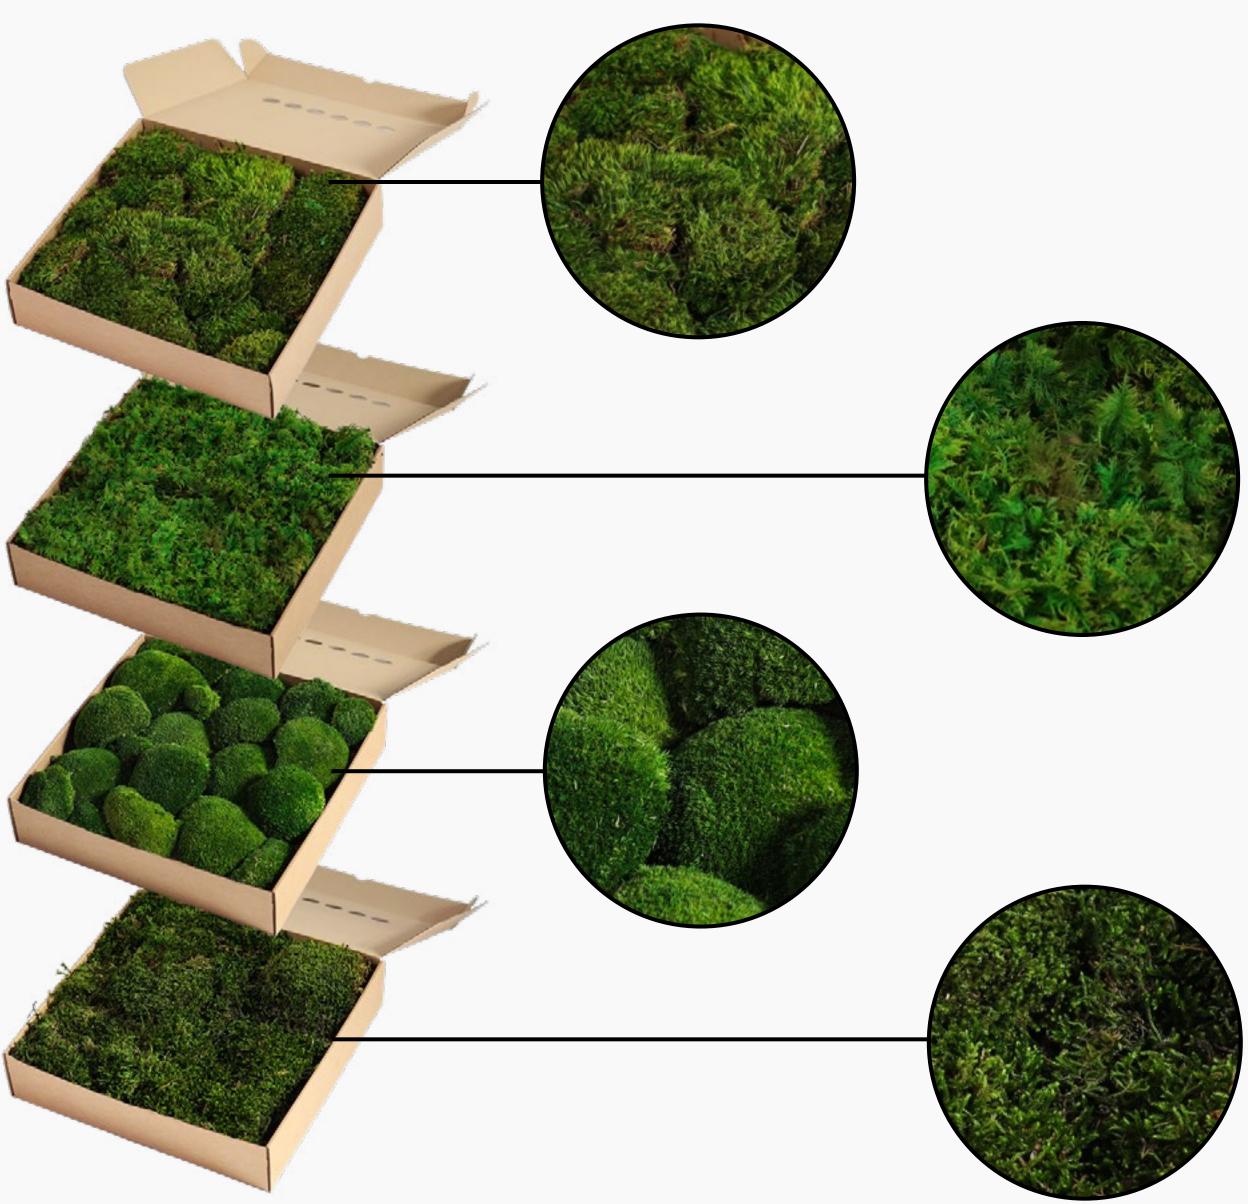

## All types of mos

We offer eight different types of moss. Since each type of moss has a unique appearance, we highlight the specific characteristics of each one next to it.

#### Hair moss

This moss has a hair-like structure. It contains various shades of green, creating a playful effect.

#### Fern moss

This moss has a fern-like structure. It is fluffy and feels soft to the touch. It has a lighter green color, making it ideal for adding accents between other types of moss.

#### **Cushion moss**

This moss consists of spherical pieces and has a deep green color. When applied, it creates depth. The moss fibers are short.

- ✓ All combinations possible
- ✓ Tailored advice
- ✓ With fire certification

#### Long moss

This high-pile moss adds depth and also creates a playful effect. It has long moss fibers, giving it a soft feel.