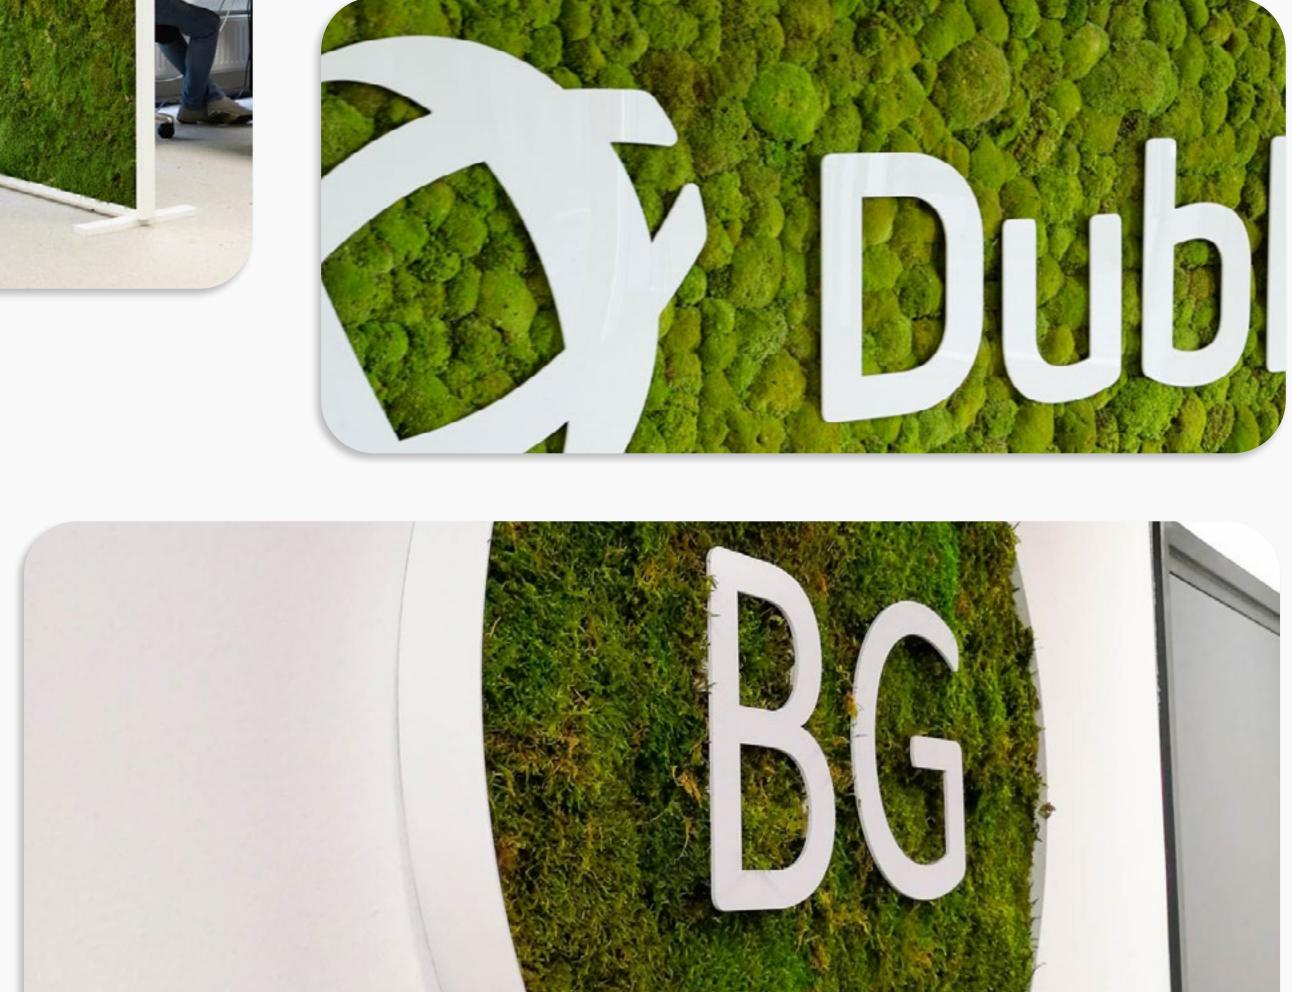

#### Moss circles 🛞 🔂

Moss circles are available in four standard sizes with diameters of 37-50-60-70 cm. It is also possible to deviate from these pre-selected sizes; inquire about the options.

Gives a natural look to your logo, quote, slogan, or brand. Would you prefer a world map, a country silhouette, or another freeform moss shape on your wall? There's endless possibilities!

### Moss wall

A full wall covered with moss adds ambiance to the space where it is placed. Additionally, it has acoustic value. Just like with our other products, you can choose from the various types of moss we offer. It is also possible to incorporate a logo, brand, quote, or slogan. Need a moss wall around a television, smoke detector, control unit, or other obstacle? No problem, we'll take care of it for you.

#### Flat moss

The most popular moss product. Due to its natural appearance and uniform characteristics, it is very suitable for placing behind logos and letters. Medium-length moss fibers create a calm look.